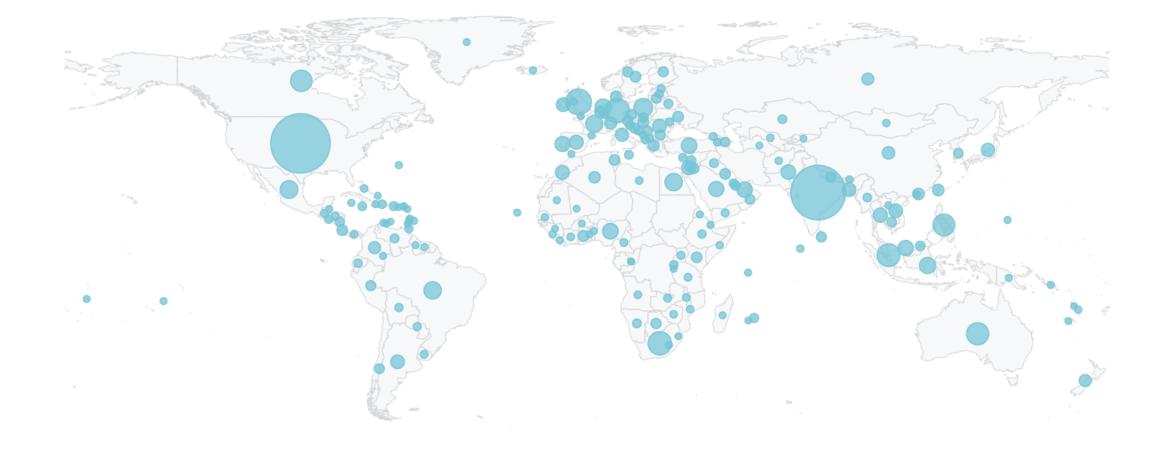

1,721 this month

Instructor rating ②
4.36
524 ratings this month

March 2021

Total enrollments 2 146,603 22,712 this month

Instructor rating (2)4.39996 ratings this month

| 187 countries     |                |
|-------------------|----------------|
| 1. United States  | 28.3% (29,361) |
| 2. India          | 23.4% (24,344) |
| 3. United Kingdom | 3.7% (3,862)   |
| 4. Germany        | 3.1% (3,195)   |
| 5. South Africa   | 2.9% (2,990)   |