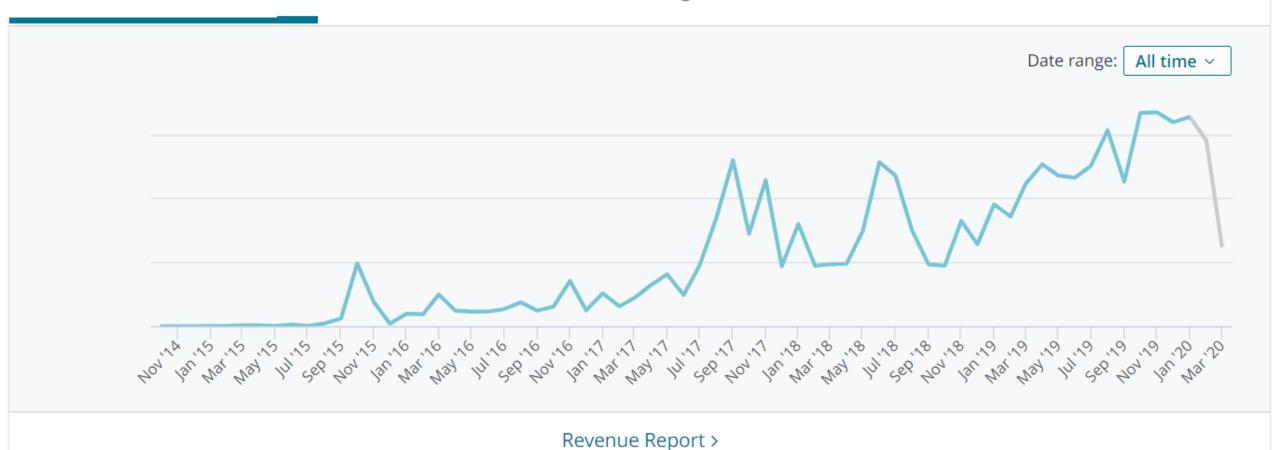

Walsom WacDonald

**CHANCELLOR** 

REGISTRAR and SECRETARY

Date 25th June, 1980

How to inspire others and build successful relationships

ROBIN HILLS

March 2020

Total enrollments ②
49,477

1,721 this month

Instructor rating ②
4.36
524 ratings this month

March 2021

Total enrollments 2 146,603 22,712 this month

Instructor rating (2)4.39996 ratings this month

| 187 countries     |                |
|-------------------|----------------|
| 1. United States  | 28.3% (29,361) |
| 2. India          | 23.4% (24,344) |
| 3. United Kingdom | 3.7% (3,862)   |
| 4. Germany        | 3.1% (3,195)   |
| 5. South Africa   | 2.9% (2,990)   |