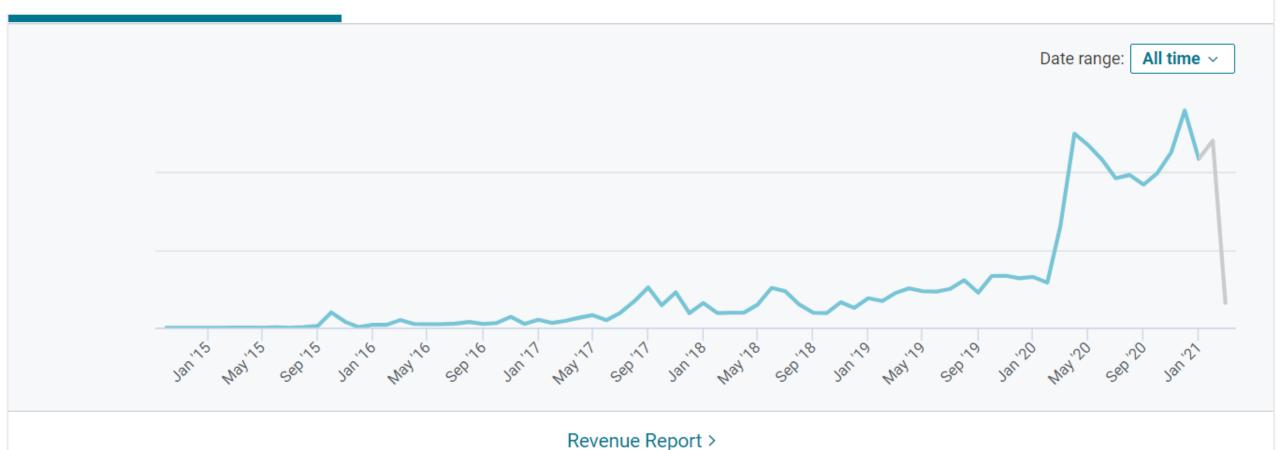

Walsom WacDonald

**CHANCELLOR** 

REGISTRAR and SECRETARY

Date 25th June, 1980

How to inspire others and build successful relationships

ROBIN HILLS

March 2020

Total enrollments ②
49,477

1,721 this month

Instructor rating ②
4.36
524 ratings this month

March 2021

Total enrollments 2 146,603 22,712 this month

Instructor rating (2)4.39996 ratings this month

| 187 countries     |                |
|-------------------|----------------|
| 1. United States  | 28.3% (29,361) |
| 2. India          | 23.4% (24,344) |
| 3. United Kingdom | 3.7% (3,862)   |
| 4. Germany        | 3.1% (3,195)   |
| 5. South Africa   | 2.9% (2,990)   |